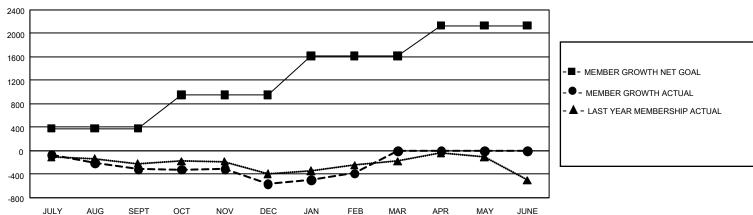

## REPORT DOES NOT INCLUDE CLUBS IN UNDISTRICTED AREAS.

| Clubs         |               |             |               | Members               |                       |                         |                                                    |  |
|---------------|---------------|-------------|---------------|-----------------------|-----------------------|-------------------------|----------------------------------------------------|--|
|               | RESULTS FOI   | R 2019-2020 |               | RESULTS FOR 2019-2020 |                       |                         |                                                    |  |
| QUARTER       | NEW CLUB GOAL | NEW CLUBS   | DROPPED CLUBS | QUARTER MEMB          | ER GROWTH NET<br>GOAL | MEMBER GROWTH<br>ACTUAL | DROPPED<br>MEMBERS ACTUAL<br>(including transfers) |  |
| JULY/AUG/SEPT | 6             | 1           | 5             | JULY/AUG/SEPT         | 1,134                 | 425                     | 661                                                |  |
| OCT/NOV/DEC   | 24            | 3           | 12            | OCT/NOV/DEC           | 1,719                 | 700                     | 890                                                |  |
| JAN/FEB/MAR   | 33            | 3           | 1             | JAN/FEB/MAR           | 2,004                 | 604                     | 350                                                |  |
| APR/MAY/JUNE  | 18            | 0           | 0             | APR/MAY/JUNE          | 1,545                 | 0                       | 0                                                  |  |

## GOALS AND ACTUAL MEMBERS CUMULATIVE

| DROPPED CLUBS: 18              |       | 530 CLUBS OF 1,060 ADDED 1 OR<br>MORE NEW MEMBERS | GENDER DISTRIBUTION  MALE 16,873 (66.15%)  FEMALE 8,635 (33.85%) |                 |       |
|--------------------------------|-------|---------------------------------------------------|------------------------------------------------------------------|-----------------|-------|
| DROPPED MEMBERS                |       |                                                   | TEWALE                                                           | 0,000 (00.0070) |       |
| DECEASED                       | 246   | CLICK HERE FOR CUMULATIVE                         | TOTAL FAMILY UNIT MEMBERS                                        |                 | 4,674 |
| CLUB CANCELLED 118 OTHER 1,536 |       | MEMBERSHIP DATA                                   |                                                                  |                 | 2,392 |
|                                |       |                                                   | FAMILY MEMBERS PAYING HALF                                       |                 |       |
| TOTAL                          | 1,900 |                                                   | DOES                                                             |                 |       |