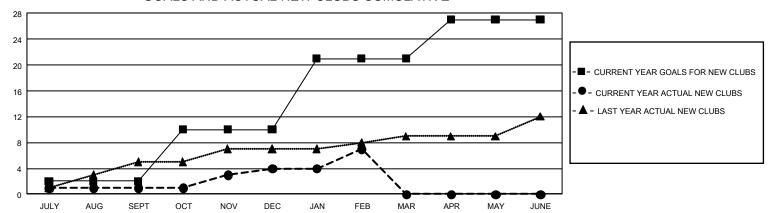

## REPORT DOES NOT INCLUDE CLUBS IN UNDISTRICTED AREAS.

| Clubs         |               |             |               | Members               |                       |                         |                                                    |  |
|---------------|---------------|-------------|---------------|-----------------------|-----------------------|-------------------------|----------------------------------------------------|--|
|               | RESULTS FOI   | R 2019-2020 |               | RESULTS FOR 2019-2020 |                       |                         |                                                    |  |
| QUARTER       | NEW CLUB GOAL | NEW CLUBS   | DROPPED CLUBS | QUARTER MEMB          | ER GROWTH NET<br>GOAL | MEMBER GROWTH<br>ACTUAL | DROPPED<br>MEMBERS ACTUAL<br>(including transfers) |  |
| JULY/AUG/SEPT | 6             | 1           | 5             | JULY/AUG/SEPT         | 1,134                 | 425                     | 661                                                |  |
| OCT/NOV/DEC   | 24            | 3           | 12            | OCT/NOV/DEC           | 1,719                 | 700                     | 890                                                |  |
| JAN/FEB/MAR   | 33            | 3           | 1             | JAN/FEB/MAR           | 2,004                 | 604                     | 350                                                |  |
| APR/MAY/JUNE  | 18            | 0           | 0             | APR/MAY/JUNE          | 1,545                 | 0                       | 0                                                  |  |

#### GOALS AND ACTUAL NEW CLUBS CUMULATIVE